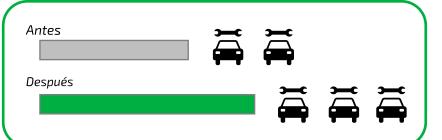

#### Beneficios

Aumenta tus ventas progresivamente en un círculo virtuoso de demanda entre el taller y tu tienda!

#### **TALLER**

Vehículos reparados +20%

#### **TIENDA**

Repuestos vendidos +20%