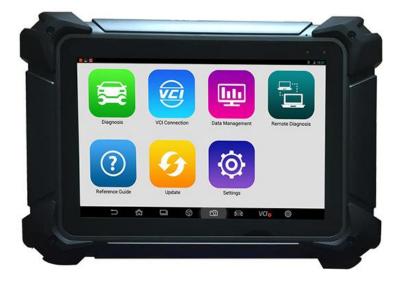

## Propuesta de Valor

- 5 módulos teóricos de mecánica automotriz y 6 sesiones prácticas.
- Más de 50 asesores con acceso a bases de datos de las marcas OEM.
- Scanner automotriz con conexión integrada a una plataforma de Ticketing.

# Acceso a la Información

Bases de datos OEM, herramientas y equipos necesarios para reparar el 90% de los vehículos del parque.