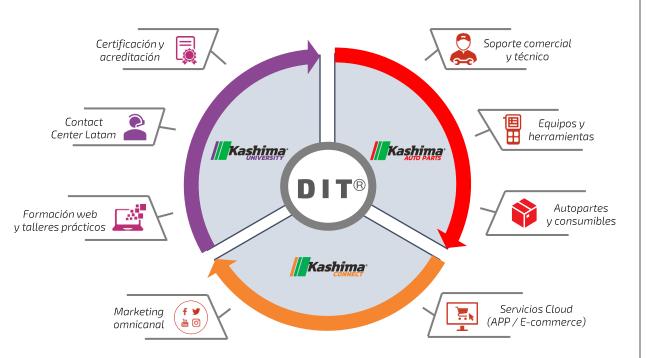

# DIT®

#### DESARROLLO INTEGRAL DEL TALLER

## Propuesta de Valor

- 5 módulos teóricos de mecánica automotriz y 6 sesiones prácticas.
- Más de 50 asesores con acceso a bases de datos de las marcas OEM.
- Scanner automotriz con conexión integrada a una plataforma de Ticketing.

- Amplia disponibilidad de autopartes y consumibles Kashima.
- Productos automotrices comercializados por vendors de clase mundial.
- Asesoría comercial y técnica en sitio, brindada por asesores calificados.

- APP buscador de talleres y página web de su taller.
- > Campañas de publicidad geolocalizada.
- Renovación de la imagen corporativa de su taller.

#### **Formación**

Formación web y talleres prácticos

Contact Center Latam

# Acceso a la Información

Bases de datos OEM, herramientas y equipos necesarios para reparar el 90% de los vehículos del parque.