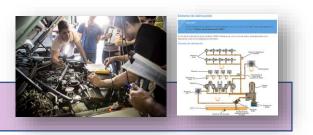

## Propuesta de Valor

- 5 módulos teóricos de mecánica automotriz y 6 sesiones prácticas.
- Más de 50 asesores con acceso a bases de datos de las marcas OEM.
- Scanner automotriz con conexión integrada a una plataforma de Ticketing.

# Acceso a la Información

Bases de datos OEM, herramientas y equipos necesarios para reparar el 90% de los vehículos del parque.