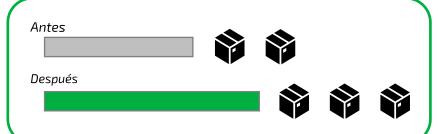

#### Beneficios

Aumenta tus ventas progresivamente en un círculo virtuoso de demanda entre el taller y tu tienda!

#### **TALLER**

Vehículos reparados +20%

#### **TIENDA**

Repuestos vendidos +20%