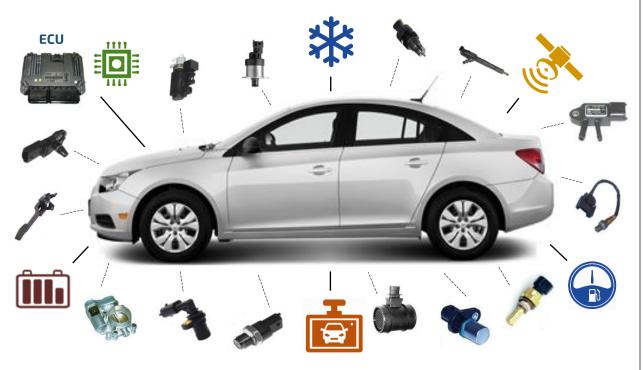

#### El Problema

La complejidad electrónica hace cada vez más difícil diagnosticar y reparar los vehículos

pierde negocio al no poder reparar vehículos

# Acceso a la Información

Bases de datos OEM, herramientas y equipos necesarios para reparar el 90% de los vehículos del parque.