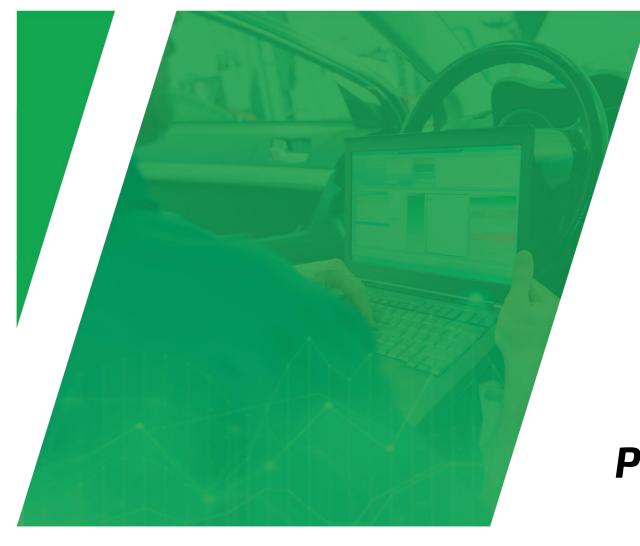

## Propuesta de Valor

- 5 módulos teóricos de mecánica automotriz y 6 sesiones prácticas.
- Más de 50 asesores con acceso a bases de datos de las marcas OEM.
- Scanner automotriz con conexión integrada a una plataforma de Ticketing.